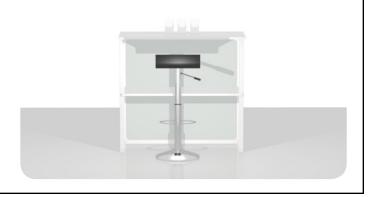

## Monitor kiosks

- Display monitors mounts easy to assemble
- Robust aluminum structure dressed with dye-sub printed fabric evenly stretched
- Flatscreens not included

#### **Options**

- Travelling case
- Rental pssibilities

70" h x 21" la x 5" pr

M-12

95" h x 21" la x 5" pr