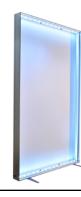

# Lighting

- Lighting solution with built-in attach system
- LED low-voltage technology (18 watts equivalent to 150 watts halogen)
- Cool white (6500K)
- 10' long cord
- Energy efficient

D-11

LED projector