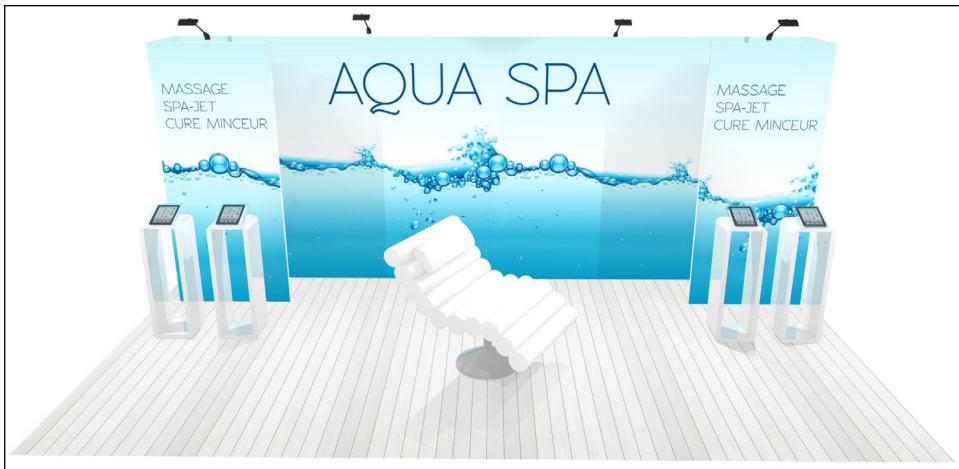

S10-14

- Basic and efficient
  10' stand offering two distinct graphic areas
- 40" x 24" storage areas (optional inside graphic)
- Slimmed stabilisation feet
- Storage / transport crate

- Floor covering possibilities: glossy vinyl flooring (p.33)
- 2 LED projectors (p.34)
- Pedestals with or without showcase
- Rental possibilities