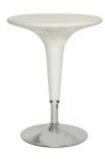

#### **F-11** Stool / Pedestal / Low Table

- 17 3/4" h x 12" w x 14 1/2" d
- Available in 7 colours

#### Stool / Pedestal

- 30 1/2" h x 15 3/4" w x 11 3/4" d
- Available in pure white

#### High Table

- 43" h x 25 1/2" w x 21" d
- Available in pure white

# Compact furniture

The collection includes: stools, pedestals, tables and chairs all made with colored polypropylene.

A simple, ecological, flexible and ultra-portable solution.

- For indoor and outdoor use
- Delivered and stored flat