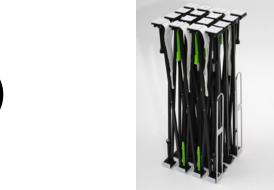

# Literature racks

Literally expand and collapse in seconds, these brochure holders are the ideal solution to your stand

- Deep brochure pockets perfectly accomodate your sales material
- Perfect access to your literature and brochures
- Ingenious expandable system
- Easily transportable