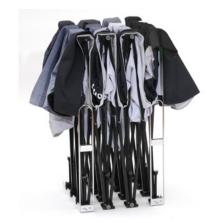

# Literature racks

Literally expand and collapse in seconds, these brochure holders are the ideal solution to your stand

- Deep brochure pockets perfectly accomodate your sales material
- Perfect access to your literature and brochures
- Ingenious expandable system
- Easily transportable