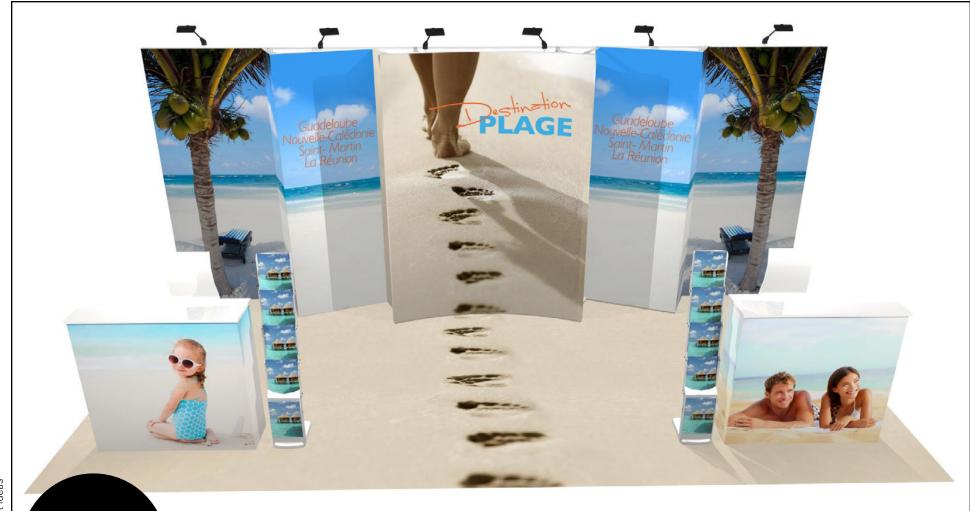

S20-13 D

Original layout for this 20' stand allowing great freedom in graphics and messages selections

- Closed-in storage area with an 18" door
- Storage / transport crate

- 6 LED projectors (p.34)
- Portable counters (p.30)
- Floor covering possibilities: printed carpet rendering of a sandy beach (p.33)
- Literature holder (p.35)
- Furniture selection (p.29 and 32)
- Rental possibilities