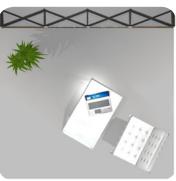

S20-12 D

- 20' stand offering the largest space dedicated to your message
- 2 slimmed stabilisation feet
- 1 storage / transport crates
- Optional two-sided graphics available

- 4 LED projectors (p.34)
- Digital tablet kiosks
- Floor covering possibilities: printed carpet rendering of a blossoming field (p.33)
- Furniture selection (p.29 and 32)
- Portable counters (p.30)
- Customizable monitor kiosk (p.31)
- Rental possibilities

## Monitor kiosks

- Display monitors mounts easy to assemble
- Robust aluminum structure dressed with dye-sub printed fabric evenly stretched
- Flatscreens not included