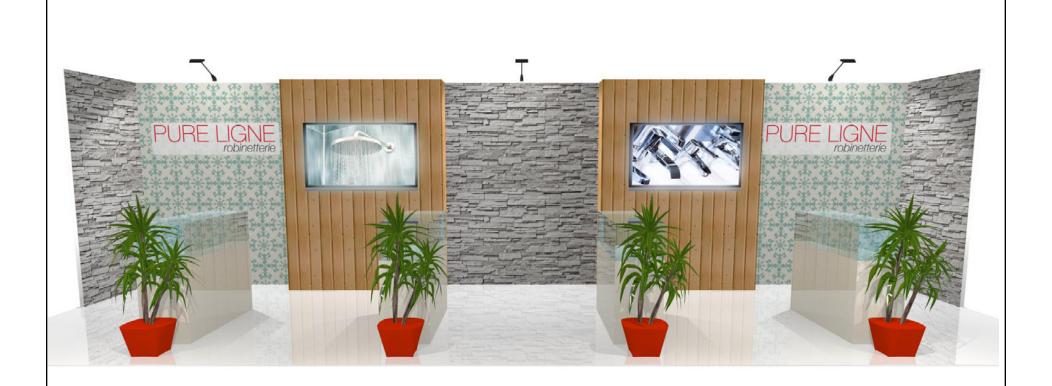

ssibilities: printed carpet rendering of a sandy beach (p.33)
- Literature holder (p.35)
- Furniture selection (p.29 and 32)
- Rental possibilities







- Freestanding 20' stand highlighting your main visual right in the center. The two wings are ideal to showcase your tag lines.
- 2 storage areas 40" x 24"
- Storage / transport crate

- 4 LED projectors (p.34)
- Digital tablet station
- Floor covering possibilities: printed carpet rendering of a painted hardwood floor (p.33)
- Furniture selection (p.29 and 32)
- Rental possibilities



freestanding flatscreen module, a digital tablet kiosk or pedestals to showcase your products

Storage / transport crate

- Floor covering possibilities: printed carpet rendering of a hiking trail (p.33)
- Literature holder (p.35)
- Rental possibilities





- Elegant 30' stand with two prominent sections best suited for strong visuals, key messages or flat screen monitors
- Laquered pedestals topped with showcases enhance refinement
- Storage / transport crate
- Optional two-faced visuals

- LED projectors (p.34)
- Floor covering possibilities: glossy white vinyl (p.33)
- Custom made pedestals with showcase
- Rental possibilities







Visit www.expositiontcd.com for more great ideas









#### **F-11** Stool / Pedestal / Low Table

- 17 3/4" h x 12" w x 14 1/2" d
- Available in 7 colours





#### Stool / Pedestal

- 30 1/2" h x 15 3/4" w x 11 3/4" d
- Available in pure white





#### High Table

- 43" h x 25 1/2" w x 21" d
- Available in pure white

# Compact furniture

The collection includes: stools, pedestals, tables and chairs