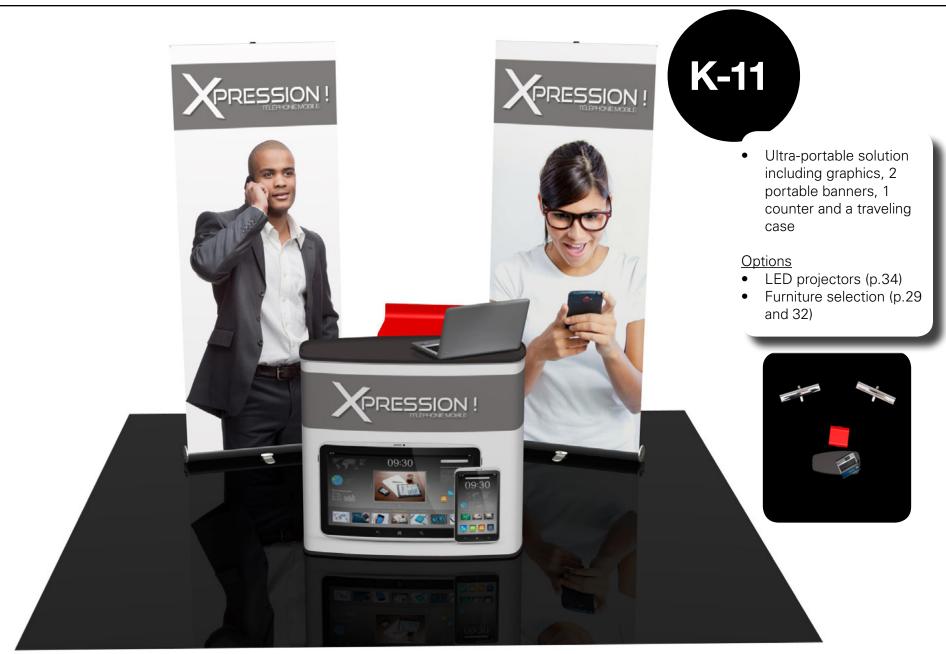

your trade show partner

the experience and the world of your brand.

will congratulate you for your good idea!

U08-11

U10-11

- Immediate visual impact
- Expandable pop-up structure ultra-light that deploies in seconds
- Professional quality large graphic display printed with high resolution sublimation equipment
- Invisible structure and optimal fabric tension for a professional and polished look
- Model U08-11 for 8 feet
- Model U10-11 for 10 feet
- Traveling case

- LED projectors (p.34)
- Furniture selection (p.29 and 32)

Telescopic 8' stand

Telescopic 10' stand

Travelling case

Folded structure ready to be deployed

Deployed telescopic structure

U08-51

U10-51