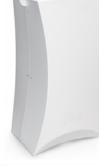

#### **F-11** Stool / Pedestal / Low Table

- 17 3/4" h x 12" w x 14 1/2" d
- Available in 7 colours