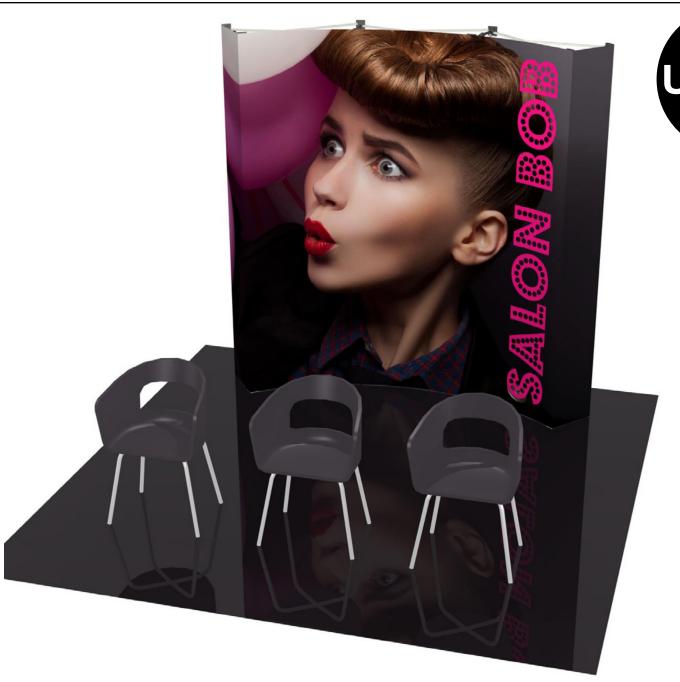

- Ultra-portable design solution
- Expandable pop-up curved structure ultralight that deploies in seconds
- Seamless fabric seems
- Invisible structure and optimal fabric tension for a professional and polished look
- Professional quality large graphic display printed with high resolution sublimation equipment
- Model U08-51 for 8 feet
- Model U10-51 for 10 feet
- Travelling case

- LED projectors (p.34)
- Furniture selection (p.29 and 32)

Telescopic 8' curved stand

Travelling case

Hard carrying case

Folded structure ready to be deployed

Telescopic 10' curved stand

Telescopic structure