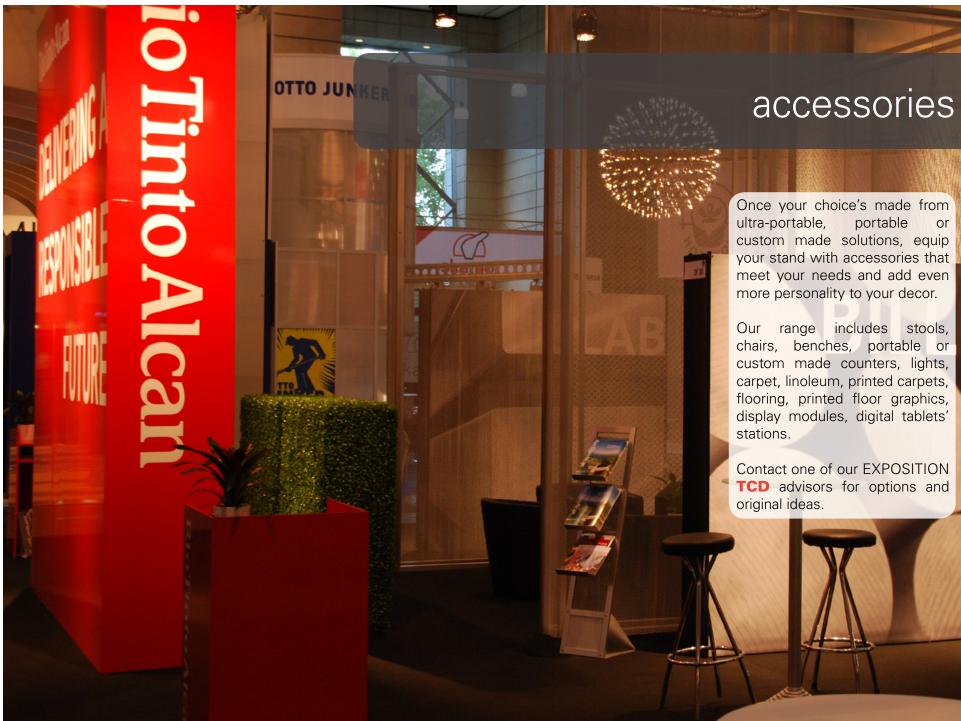

# Compact furniture

The collection includes: stools, pedestals, tables and chairs all made with colored polypropylene.

A simple, ecological, flexible and ultra-portable solution.

- For indoor and outdoor use
- Delivered and stored flat