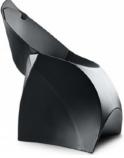

#### Stool / Pedestal

- 30 1/2" h x 15 3/4" w x 11 3/4" d
- Available in pure white