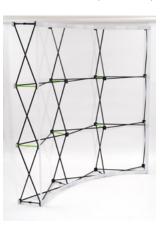

- Ultra-portable design solution
- Expandable pop-up curved structure ultralight that deploies in seconds
- Seamless fabric seems
- Invisible structure and optimal fabric tension for a professional and polished look
- Professional quality large graphic display printed with high resolution sublimation equipment
- Model U08-51 for 8 feet
- Model U10-51 for 10 feet
- Travelling case

- LED projectors (p.34)
- Furniture selection (p.29 and 32)

Telescopic 8' curved stand

Travelling case

Hard carrying case

Folded structure ready to be deployed

Telescopic 10' curved stand

Telescopic structure