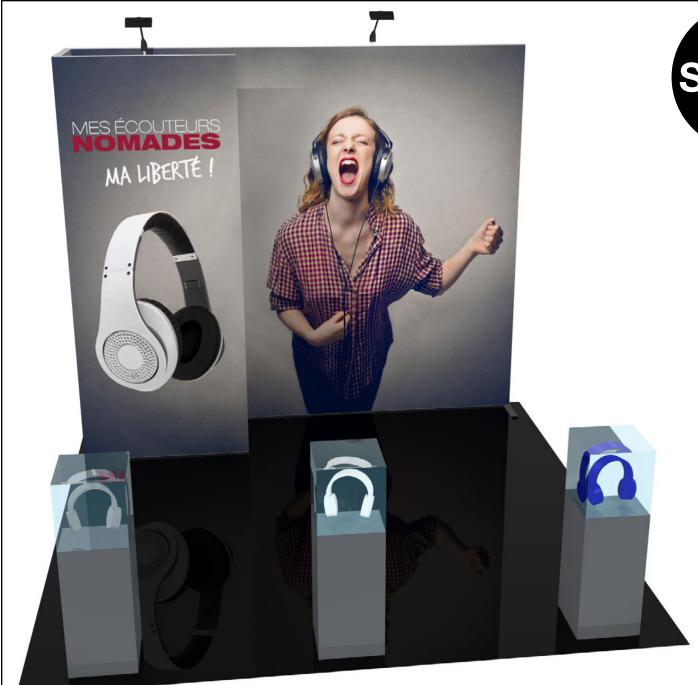

- Versatile and elegant stand allowing the use of two large graphics
- Ingenious: expand your square footage by joinning two 10' stands
- 2 curved open storage areas
- Storage / Crate

- 5 LED projectors (p.34)
- Floor covering possibilities: printed carpet rendering of marble flooring (p.33)
- Custom made pedestals and counters
- Rental possibilities