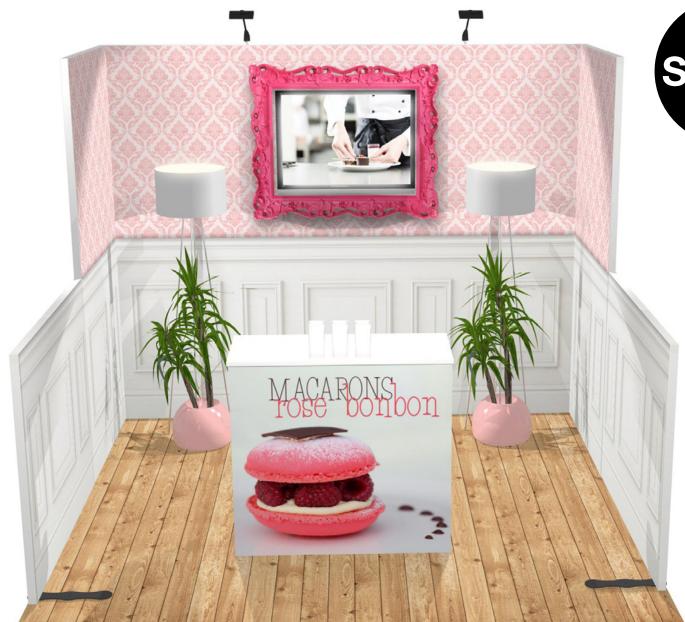

S20-13 D

Original layout for this 20' stand allowing great freedom in graphics and messages selections

- Closed-in storage area with an 18" door
- Storage / transport crate

- 6 LED projectors (p.34)
- Portable counters (p.30)
- Floor covering possibilities: printed carpet rendering of a sandy beach (p.33)
- Literature holder (p.35)
- Furniture selection (p.29 and 32)
- Rental possibilities