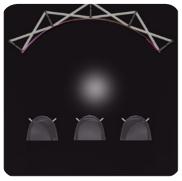

#### **Option**

• Furniture selection (p.29 and 32)

- Freestanding 10' stand showcasing a curved structure that can be used for storage. Create the perfect illusion with a back wall visual sham!
- Storage / transport crate