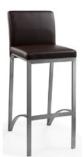

#### Stool / Pedestal

- 30 1/2" h x 15 3/4" w x 11 3/4" d
- Available in pure white