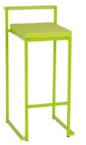

# X-51

High table

• 40" h x 43" w x 12" d

- Wide range of trade show furniture
- Stools, chairs, tables, consoles, benches
- Color choices

# X-12

Stool

• 40" h x 43" w x 12" d

# X-15

Adjustable stool

• 40" h x 43" w x 12" d

# X-13

Adjustable stool

• 40" h x 40" w x 13" d

# X-16

Stool

• 40" h x 40" w x 13" d

## X-14

Stool

• 40" h x 40" w x 13" d

X-17

Chair

• 40" h x 40" w x 13" d

Vinyl flooring

Vinyl floor graphics