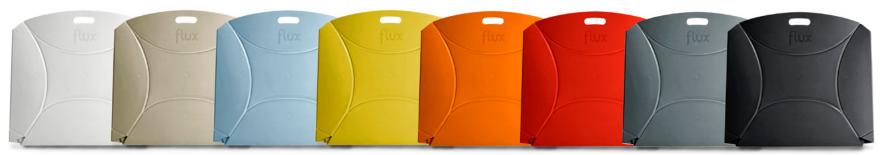

#### **F-11** Stool / Pedestal / Low Table

- 17 3/4" h x 12" w x 14 1/2" d
- Available in 7 colours

# Compact furniture

The collection includes: stools, pedestals, tables and chairs all made with colored polypropylene.

A simple, ecological, flexible and ultra-portable solution.

- For indoor and outdoor use
- Delivered and stored flat

#### Chair

- 33" h x 26" w x 26 1/2" d
- Available in 7 colours