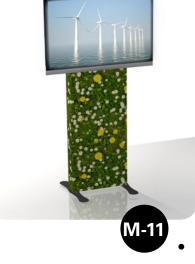

M-51

M-52

- Backlit module
- 100% foldable and transportable system
- 50 watts LED lighting system
- High definition obtained with high diffusion fabric and professional dye-sub printing
- M-51 for single face model
- M-52 for two faced model
- 80" h x 43" w x 5" d