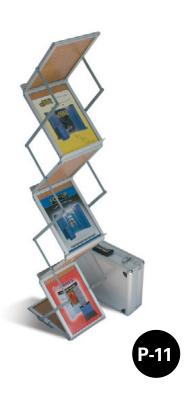

# Literature racks

Literally expand and collapse in seconds, these brochure holders are the ideal solution to your stand

- Deep brochure pockets perfectly accomodate your sales material
- Perfect access to your literature and brochures
- Ingenious expandable system
- Easily transportable