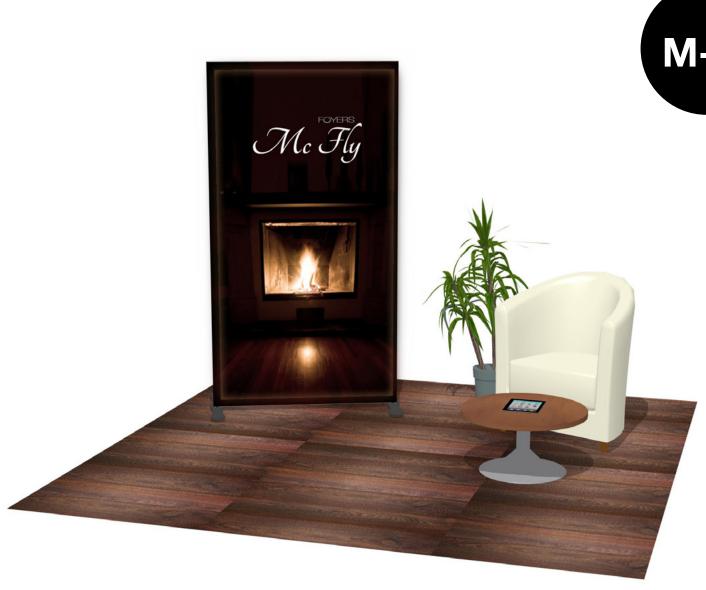

#### **Option**

• Furniture selection (p.29 and 32)

- Freestanding 10' stand showcasing a curved structure that can be used for storage. Create the perfect illusion with a back wall visual sham!
- Storage / transport crate

- Floor covering possibilities: printed carpet rendering of hardwood flooring and persian rug (p.33)
- 3 LED projectors (p.34)
- Furniture selection (p.29 and 32)
- Rental possibilities