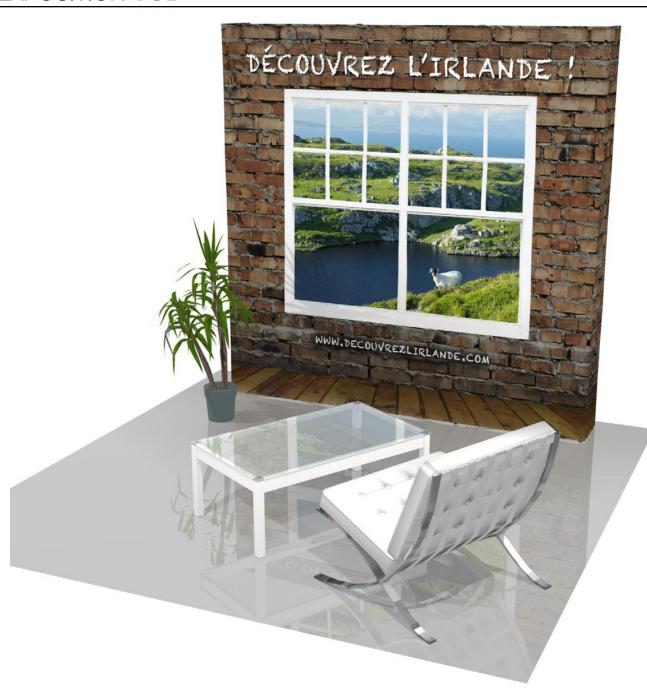

your trade show partner

the experience and the world of your brand.

will congratulate you for your good idea!

U08-11

U10-11

- Immediate visual impact
- Expandable pop-up structure ultra-light that deploies in seconds
- Professional quality large graphic display printed with high resolution sublimation equipment
- Invisible structure and optimal fabric tension for a professional and polished look
- Model U08-11 for 8 feet
- Model U10-11 for 10 feet
- Traveling case