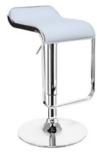

# X-11

Adjustable stool

• 40" h x 44" w x 18" d

# X-51

High table

• 40" h x 43" w x 12" d

- Wide range of trade show furniture
- Stools, chairs, tables, consoles, benches
- Color choices