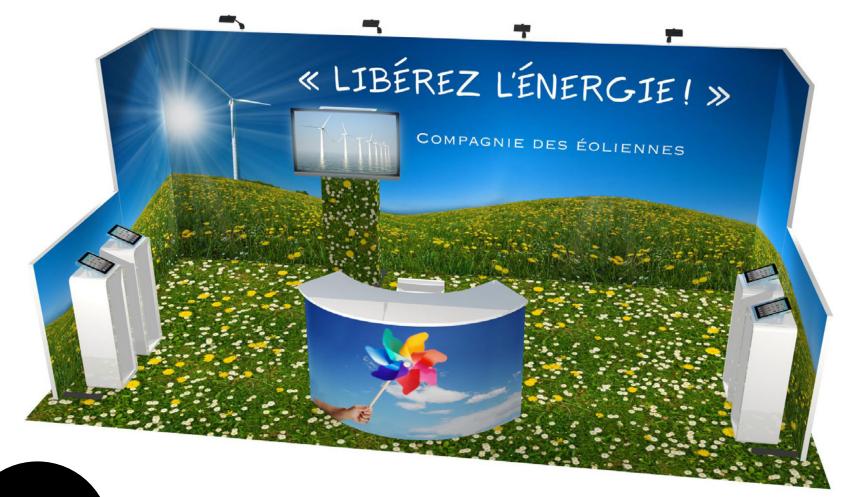

S20-12 D

- 20' stand offering the largest space dedicated to your message
- 2 slimmed stabilisation feet
- 1 storage / transport crates
- Optional two-sided graphics available

- 4 LED projectors (p.34)
- Digital tablet kiosks
- Floor covering possibilities: printed carpet rendering of a blossoming field (p.33)
- Furniture selection (p.29 and 32)
- Portable counters (p.30)
- Customizable monitor kiosk (p.31)
- Rental possibilities