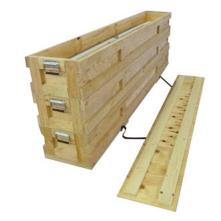

## Crates

- In plastic or wood, our shipping crates are robust and ingeniously designed to protect your investment
- Looking to pack additional material in your crates along with your stand, ask for a larger size and include everything in one crate

#### Wooden crates with casters

- Small
  - 24" h x 95 1/2" w x 13 1/4" d 150 lbs
- Medium
  - 24" h x 95 1/2" w x 26 1/2" d 200 lbs
  - Large
    - 24" h x 95 1/2" w x 39 3/4" d 250 lbs

Valuedet

Sublimation is a physical transformation by which a body passes directly from solid to gaseous state. Applied to fabric, it dies fibers directly and offers a contrast, intensity and unmatched color depth.